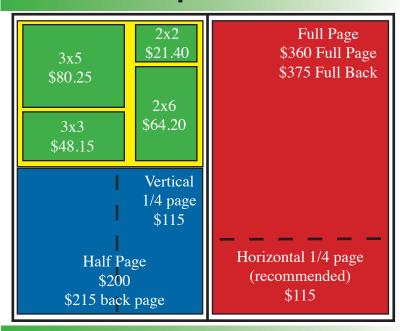

#### **ADVERTISING GUIDE 2013**

3600 papers each week

8262

students to reach

# **Your Ad**

right here

#### Price: \$5.35 per column inch



## **Color & Inserts**

**Color:** Spot Color is available on every page of the Exponent for \$35 per color (2 color minimum) in addition to the cost of the ad. Full color is available on select pages of the Exponent for \$100 in addition to the cost of the ad.

**Inserts:** The cost is \$360 for our full run of 3,000 copies. All inserts must be  $8 \frac{1}{2} \times 11$  inches or folded to  $8 \frac{1}{2} \times 11$  inches. One sample copy or the first page of the desired insert should be sent to the Exponent office.

### **Discounts**

- 1. UW-P affiliated student organizations receive a 20% discount.
- 2. A pre-payment discount of 10% applies if payment is received with the requested advertisement.
- 3. Receive 10% off the total cost of 4 ads or more. Ads must be contracted at the