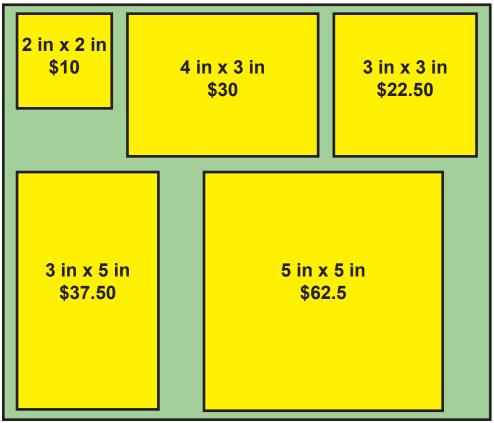

#### **MECHANICALS**

Images must be in TIFF or PDF file format. Advertisements are measured and priced by square inches. One square inch costs \$2.50 (true-to-size reference provided below).

1 in x 1 in \$2.50