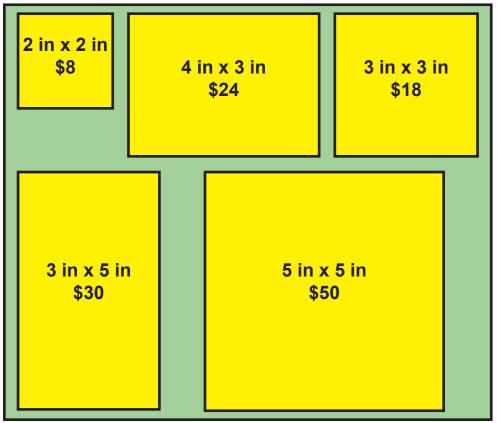

### **On-Campus Advertising Guide 2022**

These are common dimensions with the calculated cost. Advertisements may be any size, with a minimum of 1 in x 1 in and maximum of 10 in x 16 in. Provided guide is 2:1 scale in length and height to sizes listed.

#### MECHANICALS

Images must be in TIFF or PDF file format. Advertisements are measured and priced by square inches. One square inch costs \$2.00 (true-to-size reference provided below).

1 in x 1 in \$2.00